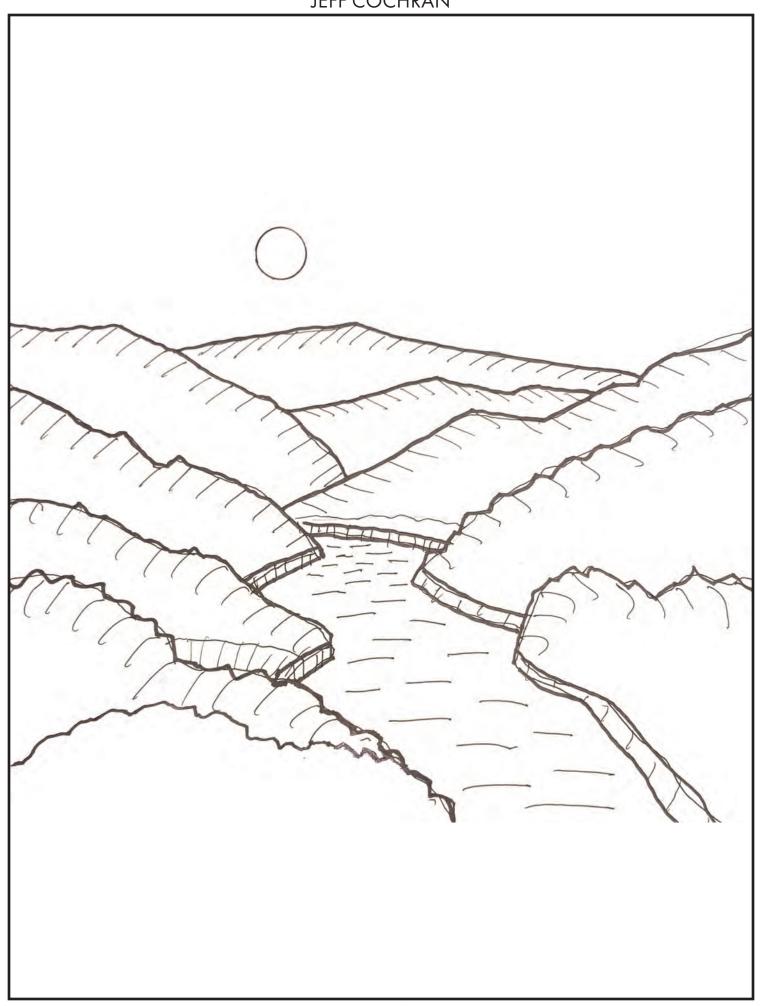

# ARTIST INDEX

BC Nowlin - E-Z RIDER

Douglas Aaagard - Fields in the Valley

MICHAEL BAUM - SOUTHWESTERN LANDSCAPE

Nocona Burgess - Quanah Parker

JEFF COCHRAN - PILAR CANYON IN TAOS. NEW MEXICO

CAROL ESTES - TREBLE CLEF IN ABSTRACT MINOR