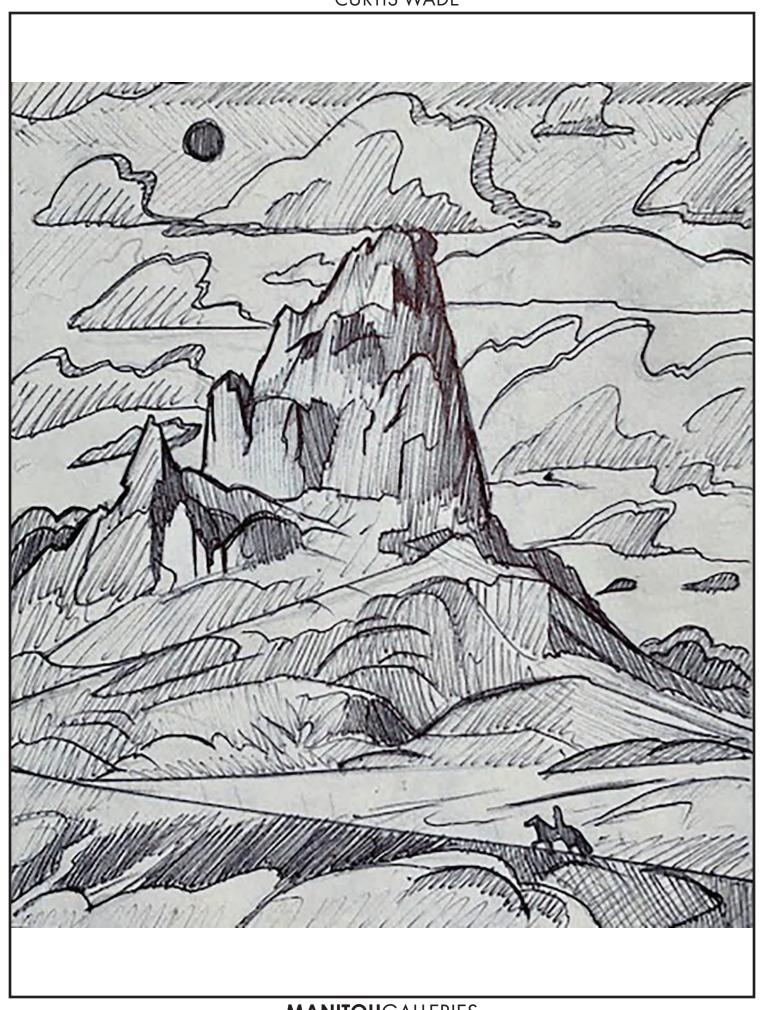

L TOWER

ALVIN GILL-TAPIA - BELL TOWER

Martha Goetz - Easter Cat

BRYAN HAYNES - SAN GERONIMO

COLT IDOL - AS CLOUDS ROLL IN

DAVID JONASON - HAPPY BLOOMS

DAVID JONASON - PUEBLO CORNER

JERRY JORDAN - NEW DREAMS AWAIT

SHARON MARKWARDT - LITTLE DONKEY DAISY

SALLY MAXWELL - M ALPHABET

IAN NOWLIN - MENAGERIE

TOM PERKINSON - ZUNI MISSION

RAY ROBERTS - HIGH DESERT COLORS

JEREMY SINGER - LITTLE SISTER ON PROMOTION DAY

CURTIS WADE - BIG ROCK

CURTIS WADE - BRONC RIDER

CURTIS WADE - LONE VISITOR

KIM WIGGINS - SONG IN THE GARDEN OF TAOS

KIM WIGGINS - BENEATH EL CAPITAN

KIM WIGGINS - THE SACRED DUSK

HOLLY YOUNG - INDIGENOUS FAIRY

HOLLY YOUNG - REACH FOR THE STARS

**B.C. NOWLIN** 











**MANITOU**GALLERIES

















### SHARON MARKWARDT













#### **CURTIS WADE**



#### **CURTIS WADE**



MANITOUGALLERIES





#### HOLLY YOUNG



art by Holly Young

#### HOLLY YOUNG