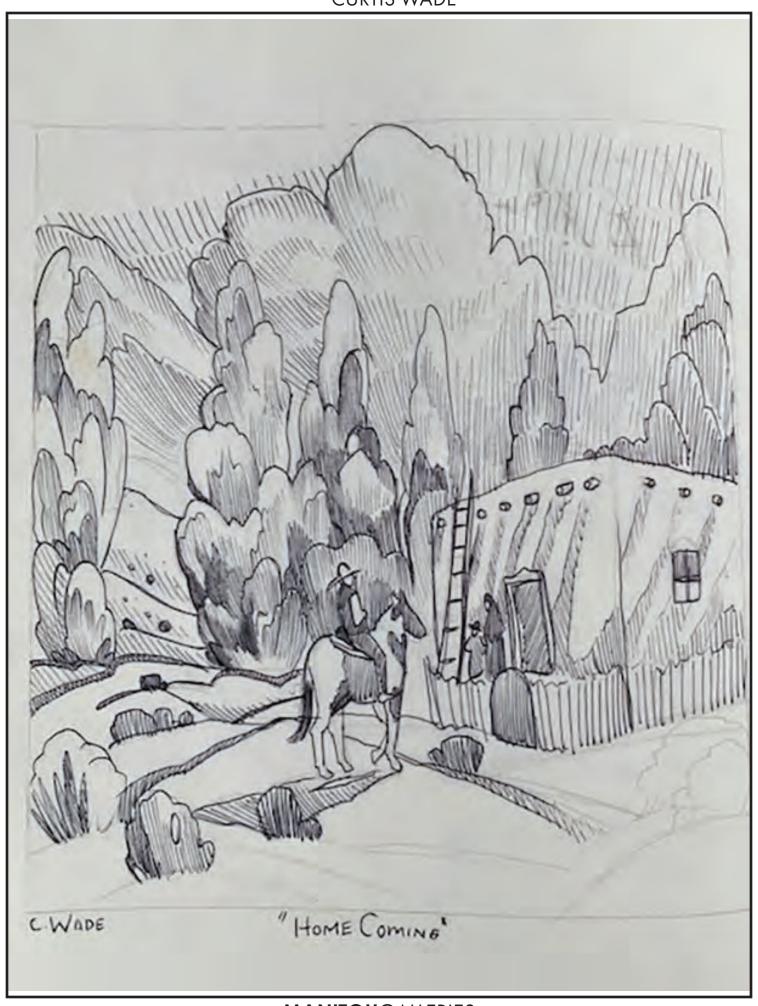

A - BELL TOWER

Martha Goetz - Easter Cat

BRYAN HAYNES - SAN GERONIMO

COLT IDOL - AS CLOUDS ROLL IN

DAVID JONASON - HAPPY BLOOMS

DAVID JONASON - PUEBLO CORNER

JERRY JORDAN - NEW DREAMS AWAIT

SHARON MARKWARDT - LITTLE DONKEY DAISY

SALLY MAXWELL - M ALPHABET

IAN NOWLIN - MENAGERIE

TOM PERKINSON - ZUNI MISSION

RAY ROBERTS - HIGH DESERT COLORS

JEREMY SINGER - LITTLE SISTER ON PROMOTION DAY

CURTIS WADE - BIG ROCK

CURTIS WADE - BRONC RIDER

CURTIS WADE - LONE VISITOR

KIM WIGGINS - SONG IN THE GARDEN OF TAOS

KIM WIGGINS - BENEATH EL CAPITAN

KIM WIGGINS - THE SACRED DUSK

HOLLY YOUNG - INDIGENOUS FAIRY

HOLLY YOUNG - REACH FOR THE STARS

**B.C. NOWLIN** 











**MANITOU**GALLERIES

















### SHARON MARKWARDT













#### **CURTIS WADE**



#### **CURTIS WADE**



MANITOUGALLERIES





#### HOLLY YOUNG



art by Holly Young

#### HOLLY YOUNG