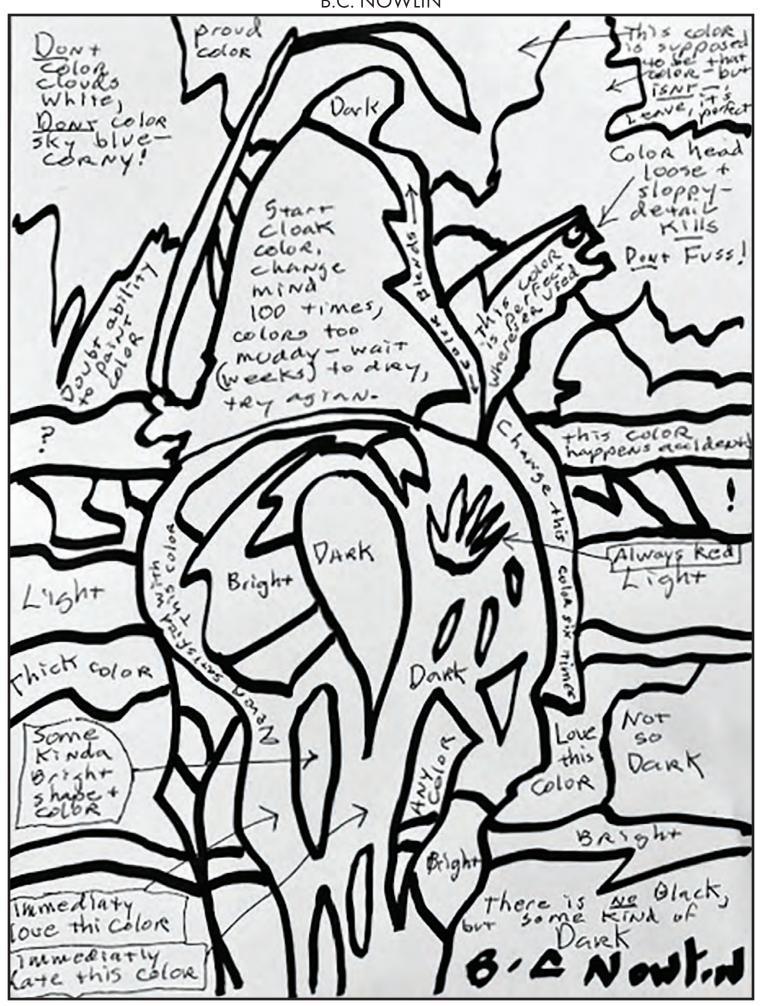

# ARTIST INDEX

BC Nowlin - E-Z RIDER

Douglas Aaagard - Fields in the Valley

MICHAEL BAUM - SOUTHWESTERN LANDSCAPE

Nocona Burgess - Quanah Parker

JEFF COCHRAN - PILAR CANYON IN TAOS. NEW MEXICO

CAROL ESTES - TREBLE CLEF IN ABSTRACT MINOR